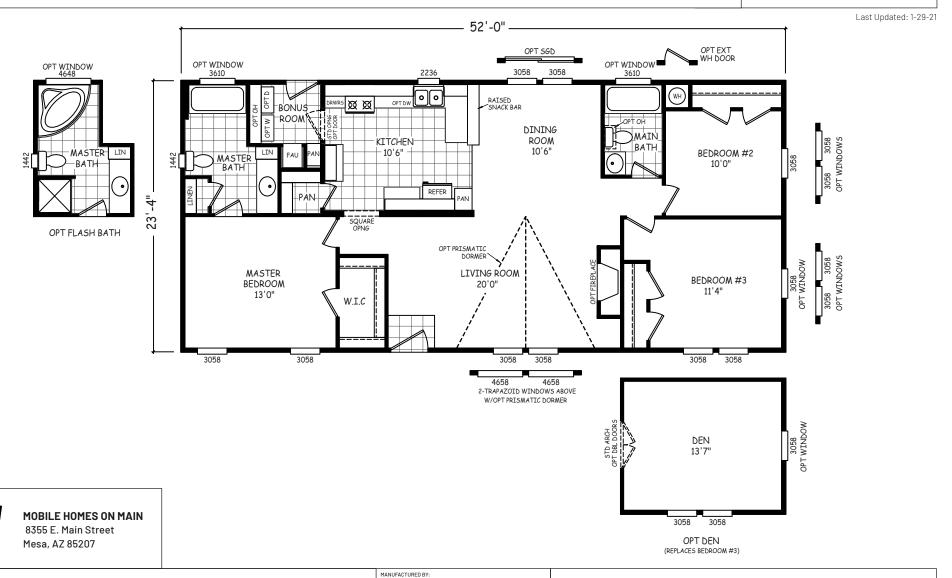

## **Parkchester**

**GS Series** 

1,213 SQ. FT. (Approximate) 3 Bedrooms, 2 Baths