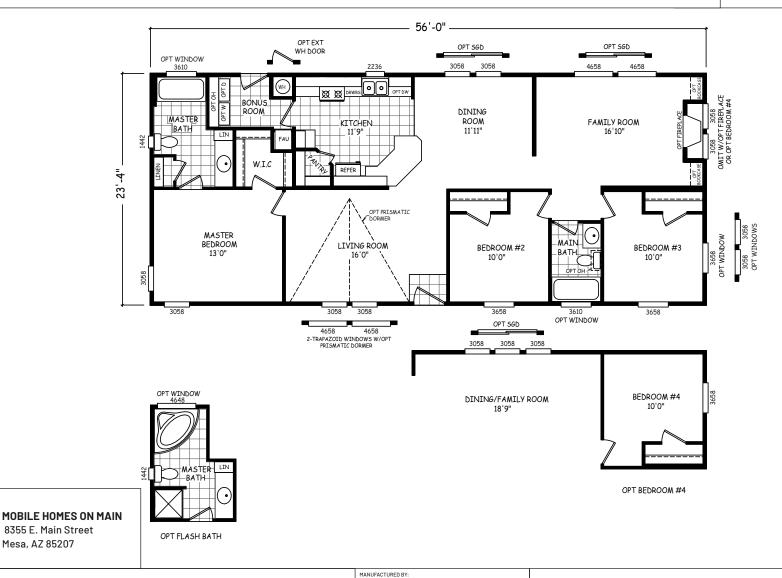

## **GS Series**

1,306 SQ. FT. (Approximate) 3 Bedrooms, 2 Baths

Last Updated:1-29-21