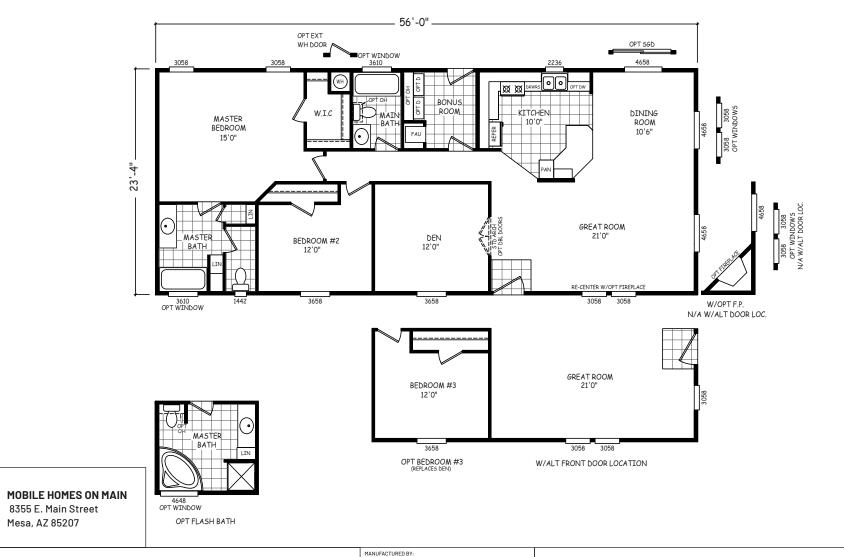

## GS Series 1,307 SQ. FT. (Approximate) 2 Bedrooms, 2 Baths

Last Updated:1-29-21