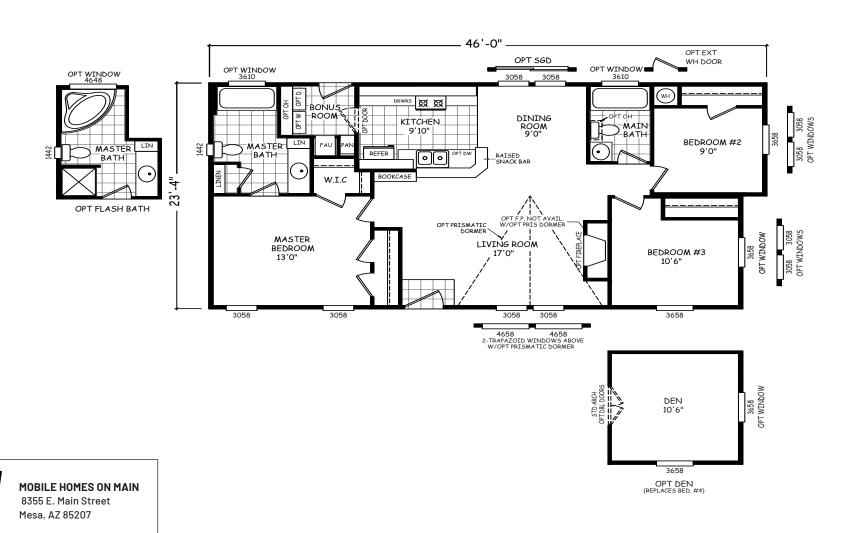

## Colfax

**GS Series** 

1,050 SQ. FT. (Approximate) 3 Bedroom, 2 Bath

Last Updated: 10-30-20